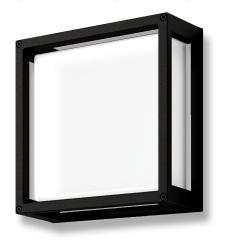

#### Description

The YORK is a modern and stylish IP65 Wall light series that offers a flush and compact solution to front facades or back patio areas where ambient lighting is required, as well as lighting sides of the house. The YORK-7 provides a softer ambient light at 7W in a compact rectangular shape, while the YORK-12 offers a more powerful light output solution at 12W in a larger square shape. Featuring a Black, White or Dark Grey powder coated Aluminium frame, with an opal glass diffuser to give a wide spread of light. Available in Warm White 3000K or White 5000K colour temperatures. Backed by our 3 Year Replacement Warranty.

### Diagrams / Additional

| Item No.    | Variant | Colour |
|-------------|---------|--------|
| YORK-12-DGR | 19650   | 3000K  |
|             | 19651   | 5000K  |
| YORK-12-WHT | 19652   | 3000K  |
|             | 19653   | 5000K  |
| YORK-12-BLK | 19654   | 3000K  |
|             | 19655   | 5000K  |