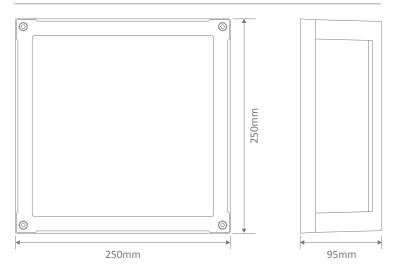

### Diagrams / Additional

| Item No.    | Variant | Colour |
|-------------|---------|--------|
| YORK-12-DGR | 19650   | 3000K  |
|             | 19651   | 5000K  |
| YORK-12-WHT | 19652   | 3000K  |
|             | 19653   | 5000K  |
| YORK-12-BLK | 19654   | 3000K  |
|             | 19655   | 5000K  |