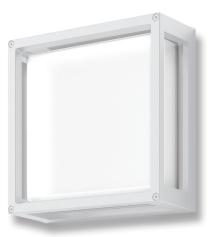

#### Description

The YORK is a modern and stylish IP65 Wall light series that offers a flush and compact solution to front facades or back patio areas where ambient lighting is required, as well as lighting sides of the house. The YORK-7 provides a softer ambient light at 7W in a compact rectangular shape, while the YORK-12 offers a more powerful light output solution at 12W in a larger square shape. Featuring a Black, White or Dark Grey powder coated Aluminium frame, with an opal glass diffuser to give a wide spread of light. Available in Warm White 3000K or White 5000K colour temperatures. Backed by our 3 Year Replacement Warranty.