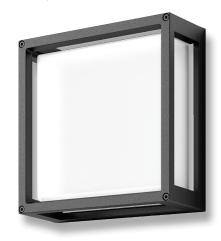

#### Description

The YORK is a modern and stylish IP65 Wall light series that offers a flush and compact solution to front facades or back patio areas where ambient lighting is required, as well as lighting sides of the house. The YORK-7 provides a softer ambient light at 7W in a compact rectangular shape, while the YORK-12 offers a more powerful light output solution at 12W in a larger square shape. Featuring a Black, White or Dark Grey powder coated Aluminium frame, with an opal glass diffuser to give a wide spread of light. Available in Warm White 3000K or White 5000K colour temperatures. Backed by our 3 Year Replacement Warranty.

### Diagrams / Additional

| Item No.    | Variant | Colour |
|-------------|---------|--------|
| YORK-12-DGR | 19650   | 3000K  |
|             | 19651   | 5000K  |
| YORK-12-WHT | 19652   | 3000K  |
|             | 19653   | 5000K  |
| YORK-12-BLK | 19654   | 3000K  |
|             | 19655   | 5000K  |